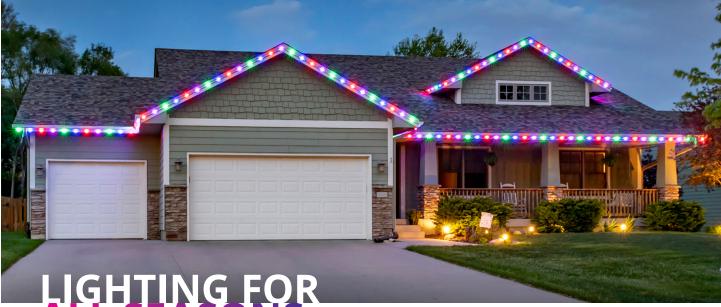

# LIGHTING FOR ALL SEASONS

#### HOLIDAY LIGHTING

Your Permalites® 365 are packed with holiday lighting effects such as Christmas, Easter, Independence Day, and more! Now you can show your pride or holiday spirit with a push of a button!