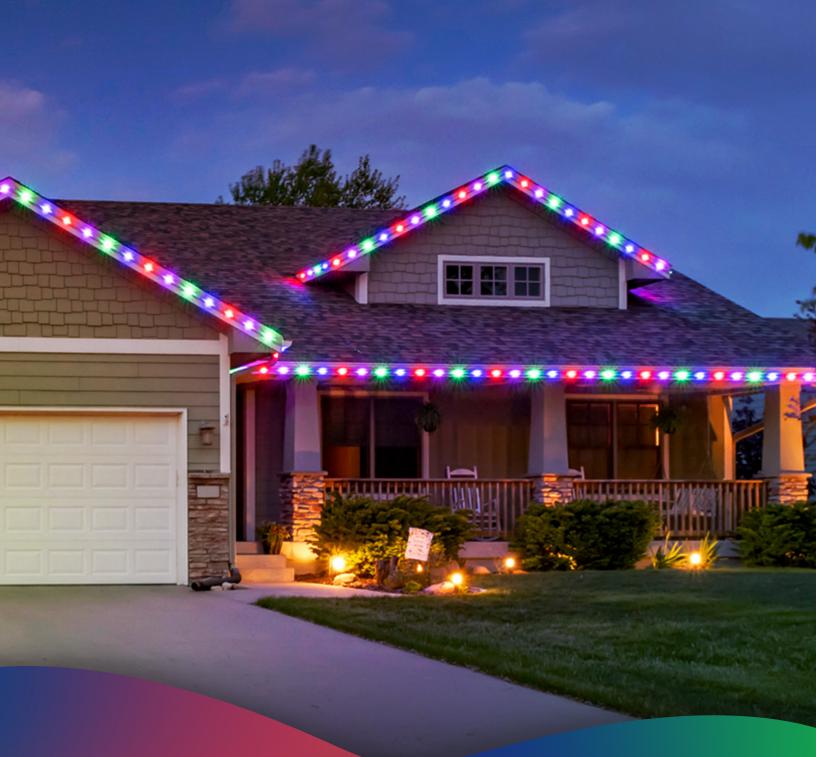

Permalites<sup>®</sup> 365 are the best way to celebrate your special occasions by creating any color pattern you want! Whether you're celebrating America's Independence or Santa's return for Christmas, now you can show off your style through your home! Permalites<sup>®</sup> 365 offers the opportunity to enjoy family gatherings, celebrate the holidays, any special events, and adds security to your home!

#### BRIGHT & EFFICIENT

Permalites<sup>®</sup> 365 are brighter and longer lasting than any light on the market. Your home will shine brightest out of everyone in your neighborhood. Using less than .5 watts per light Permalites<sup>®</sup> 365 are very efficient at conserving energy.

#### SECURITY LIGHTING

Keep your family safe by having bright lights around your home that deter unwanted visitors. Be comfortable in your home knowing you have full-sight outside your doors and windows. DURABLE DESIGN