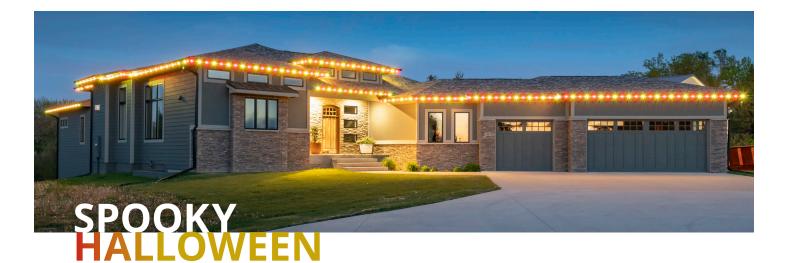

#### HOLIDAY LIGHTING

From Christmas to Halloween, Permalites<sup>®</sup> 365 has custom presets for every holiday in the year. For those special nights with your family and friends, easily change the colors of the presets in the Decor Smart app to match the mood you're looking for.

#### HOLIDAY LIGHTING

Your Permalites® 365 are packed with holiday lighting effects such as Christmas, Easter, Independence Day, and more! Now you can show your pride or holiday spirit with a push of a button!