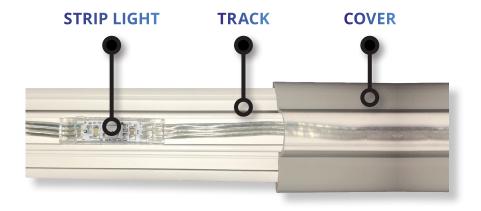

#### **MOUNTING SYSTEM**

Permalites<sup>®</sup> 365 installs onto your roofline in a discreet way that hides them during the day. The lights are mounted onto a track and a cover is placed over them to protect them from any harsh weather conditions, assuring years of continued enjoyment for you and your family!