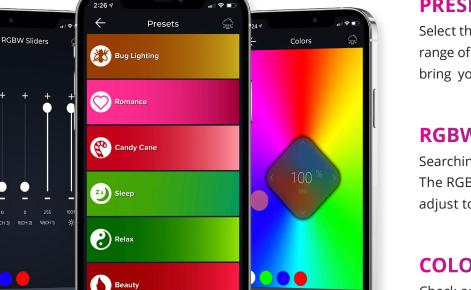

#### BEST COLOR ACCURACY

Permalites<sup>®</sup> 365 has access to millions of colors that display every shade of color you can imagine. The possibilities are endless when you use the Decor Smart app to create every color combination you want. The Decor Smart app gives you full control of your Permalites<sup>®</sup> 365 system. The app provides you with the ability to control your lights in many ways. Never worry about turning your lights on or off when you use the app to set a timer for your lights. Set them to turn on when

#### **PRESETS**

Select the perfect tone from a wide range of presets for event events that bring your family closer together!

#### **RGBW SLIDERS**

Searching for a precise color to display? The RGBW sliders make it simple to adjust to the perfect mood!

#### **COLOR PICKER**

Check out the built-in Color Picker to select from millions of colors the hue that matches you!