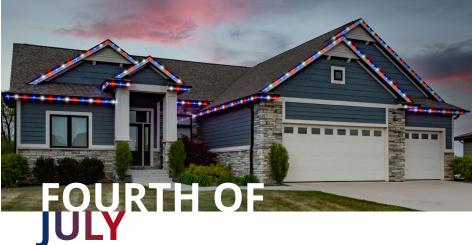

#### HOLIDAY LIGHTING

From Christmas to Halloween, Permalites<sup>®</sup> 365 has custom presets for every holiday in the year. For those special nights with your family and friends, easily change the colors of the presets in the Decor Smart app to match the mood you're looking for.

#### HOLIDAY LIGHTING

Your Permalites® 365 are packed with holiday lighting effects such as Christmas, Easter, Independence Day, and more! Now you can show your pride or holiday spirit with a push of a button!