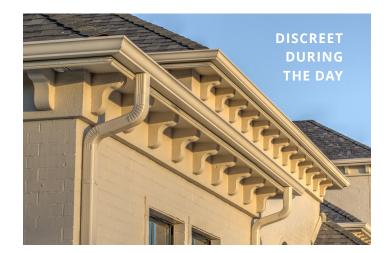

#### **MOUNTING SYSTEM**

Permalites<sup>®</sup> 365 installs onto your roofline in a discreet way that hides them during the day. The lights are mounted onto a track and a cover is placed over them to protect them from any harsh weather conditions, assuring years of continued enjoyment for you and your family!