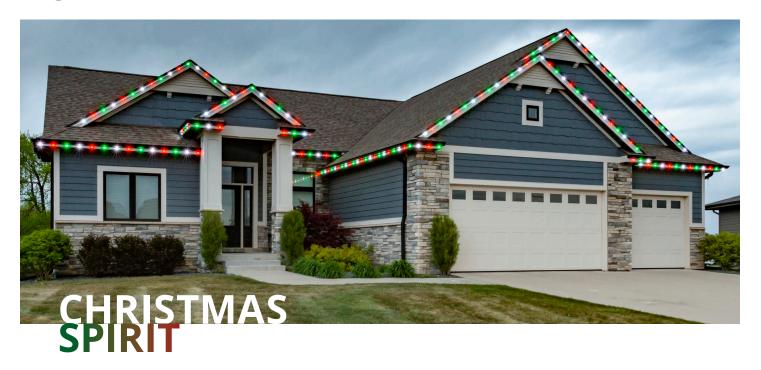

#### HOLIDAY LIGHTING

From Christmas to Halloween, Permalites<sup>®</sup> 365 has custom presets for every holiday in the year. For those special nights with your family and friends, easily change the colors of the presets in the Decor Smart app to match the mood you're looking for.

#### HOLIDAY LIGHTING

Your Permalites® 365 are packed with holiday lighting effects such as Christmas, Easter, Independence Day, and more! Now you can show your pride or holiday spirit with a push of a button!